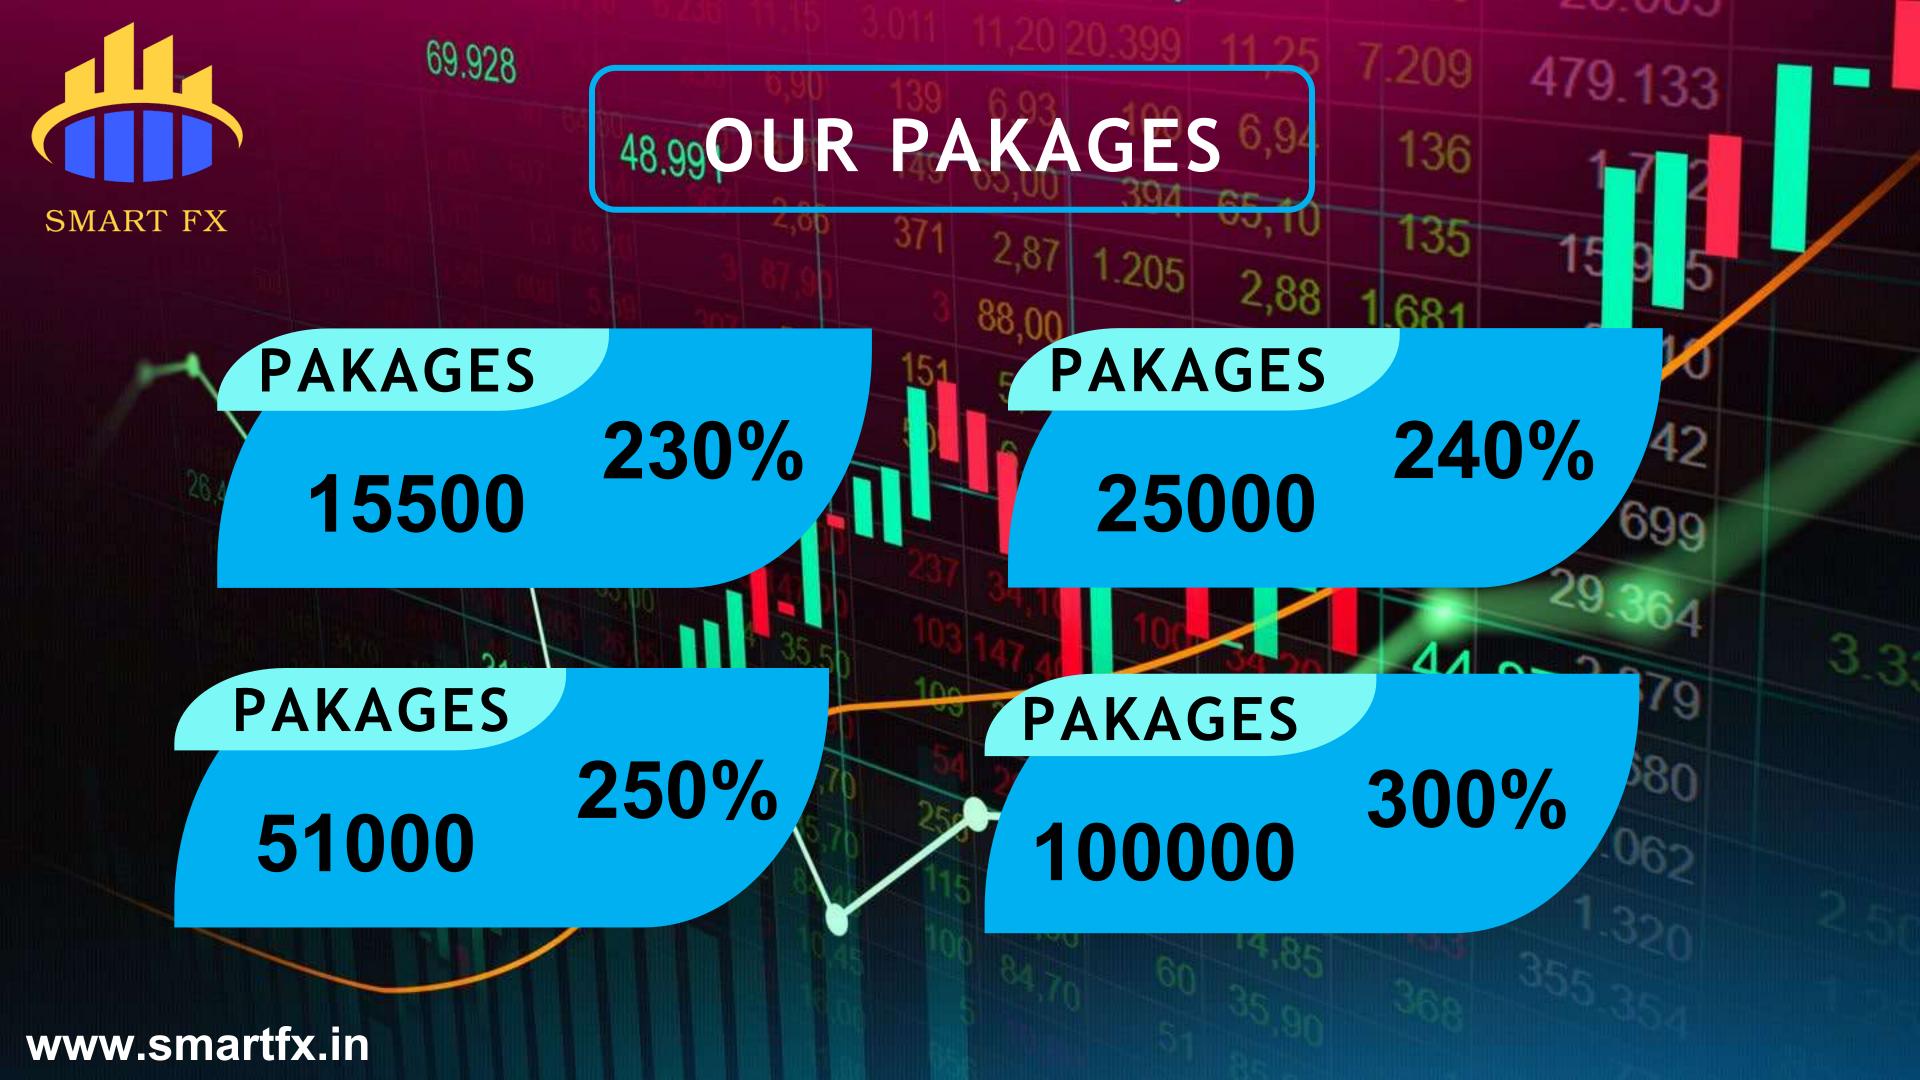

es, Smart Fx empowers traders to navigate the complexities of the financial markets with confidence and efficiency.



#### **Diverse Financial Instruments:**

The company provides access to a wide range of financial instruments, including equities, derivatives, commodities, and more, allowing traders to diversify their portfolios.



#### **Research Tools:**

Smart Fx offers comprehensive research and analysis tools, aiding traders in making informed investment decisions.



#### **Competitive Pricing:**

The company offers competitive pricing and low transaction fees, helping traders maximize their returns.

## INCOME SOURCE



MOTILAL OSWAL

MOTILAL OSWAL



26:417 OCTA FX

ZERODHA

**ZERODHA** 



ANGEL ONE



**ALICE BLUE** 



12.002

SMART FX

**SMART FX** 

www.smartfx.in





















## LEVEL INCOME



#### Level

Level 1

Level 2

Level 3

Level 4

Level 5

### **Percentage**



## LEVELINCOME



#### Level

Level 6

Level 7

« Level 8

Level 9

Level 10

### **Percentage**

**(( 0.5%** 

**«(0.25%)** 

**0.25%** 

**0.25%** 

**0.25%** 

# AWARD & TRIP











Trip Business TM
Details Coming
Soon

www.smartfx.in

### **TERMS & CONDITIONS**



- FREE SIGN-UP OR REGISTRATION IS AVAILABLE.
- MINIMUM WITHDRAWAL 200 RS.
- TDS 5 % AND ADMIN 5%.
- WITHDRAWAL 7 DAY'S ON
- IMPS WITHDRAWAL
- WITHDRAWAL TIME 10 AM TO 5 PM.
- DAILY CLOSING AND DAILY WITHDRAWAL.