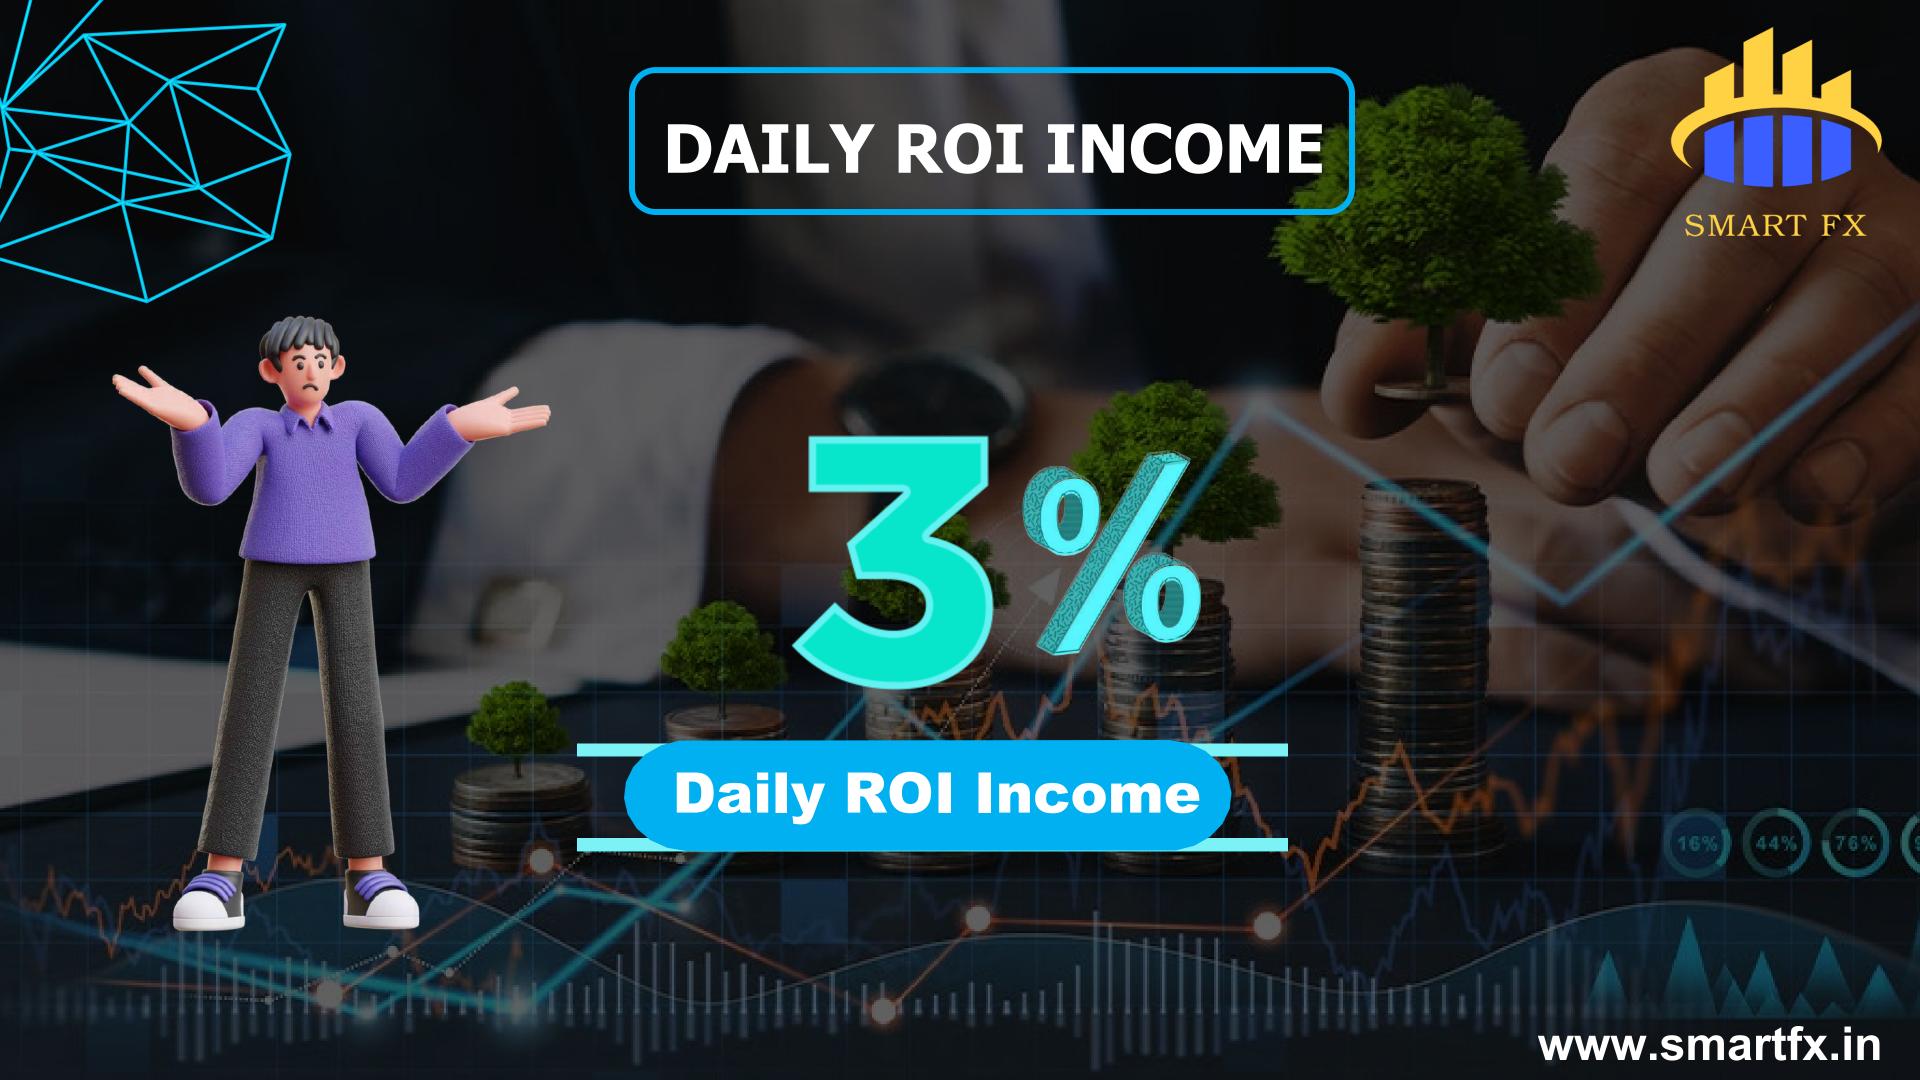

## LEVEL INCOME

#### Level

Level 1

Level 2

Level 3

Level 4

Level 5

### **Percentage**