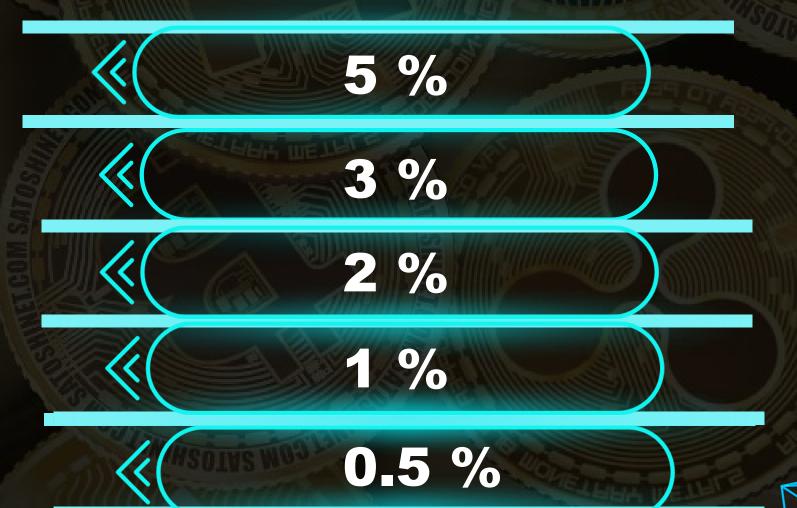

## LEVEL INCOME

#### Level

Level 1

Level 2

Level 3

Level 4

Level 5

### **Percentage**