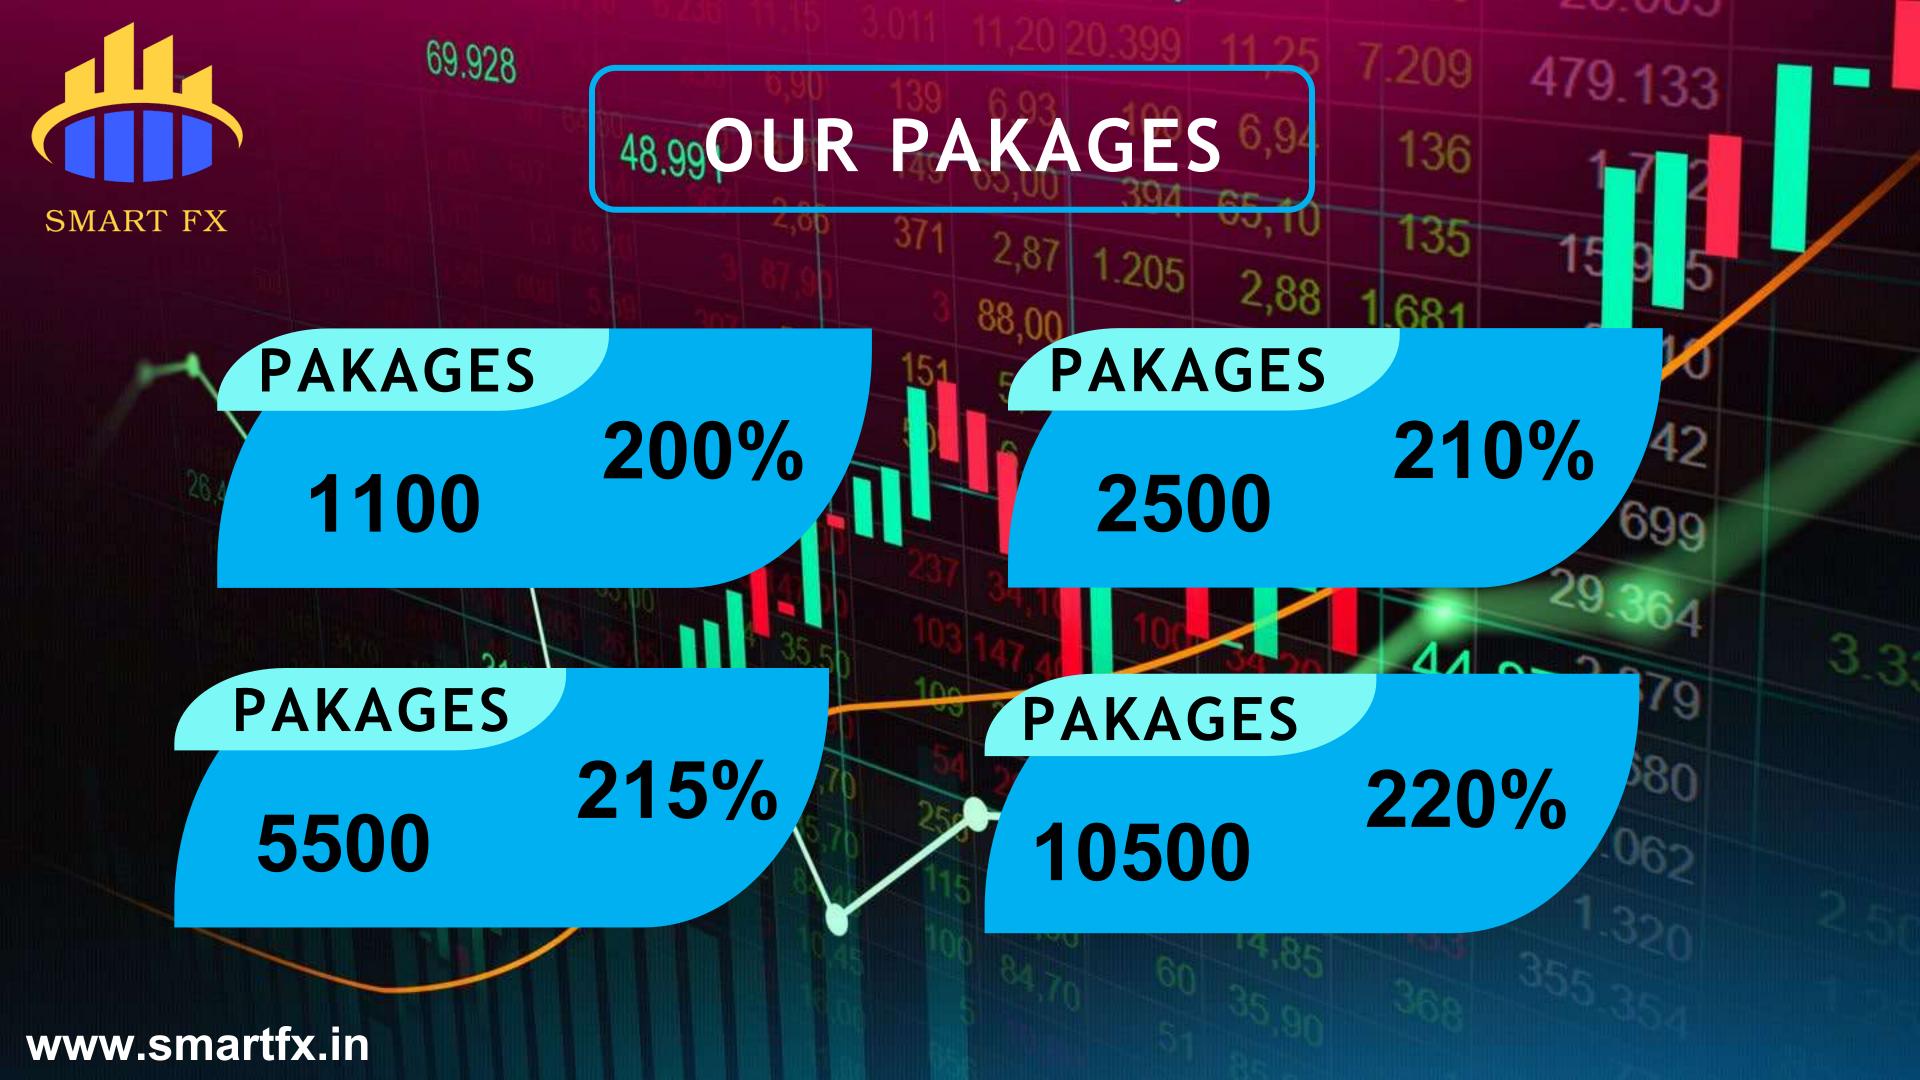

ages, Smart Fx empowers traders to navigate the complexities of the financial markets with confidence and efficiency.



#### **Diverse Financial Instruments:**

The company provides access to a wide range of financial instruments, including equities, derivatives, commodities, and more, allowing traders to diversify their portfolios.



#### **Research Tools:**

Smart Fx offers comprehensive research and analysis tools, aiding traders in making informed investment decisions.



#### **Competitive Pricing:**

The company offers competitive pricing and low transaction fees, helping traders maximize their returns.

## INCOME SOURCE



MOTILAL OSWAL

MOTILAL OSWAL



26:417 OCTA FX

ZERODHA

**ZERODHA** 



ANGEL ONE



**ALICE BLUE** 



12.002

SMART FX

**SMART FX** 

www.smartfx.in





















## LEVEL INCOME



#### Level

Level 1

Level 2

Level 3

Level 4

Level 5

### **Percentage**



## LEVELINCOME



#### Level

Level 6

Level 7

« Level 8

Level 9

Level 10

### **Percentage**

**(( 0.5%** 

**«(0.25%)** 

**0.25%** 

**0.25%** 

**0.25%** 

# AWARD & TRIP











Trip Business TM
Details Coming
Soon

www.smartfx.in

### **TERMS & CONDITIONS**



- FREE SIGN-UP OR REGISTRATION IS AVAILABLE.
- MINIMUM WITHDRAWAL 200 RS.
- TDS 5 % AND ADMIN 5%.
- WITHDRAWAL 7 DAY'S ON
- IMPS WITHDRAWAL
- WITHDRAWAL TIME 10 AM TO 5 PM.
- DAILY CLOSING AND DAILY WITHDRAWAL.